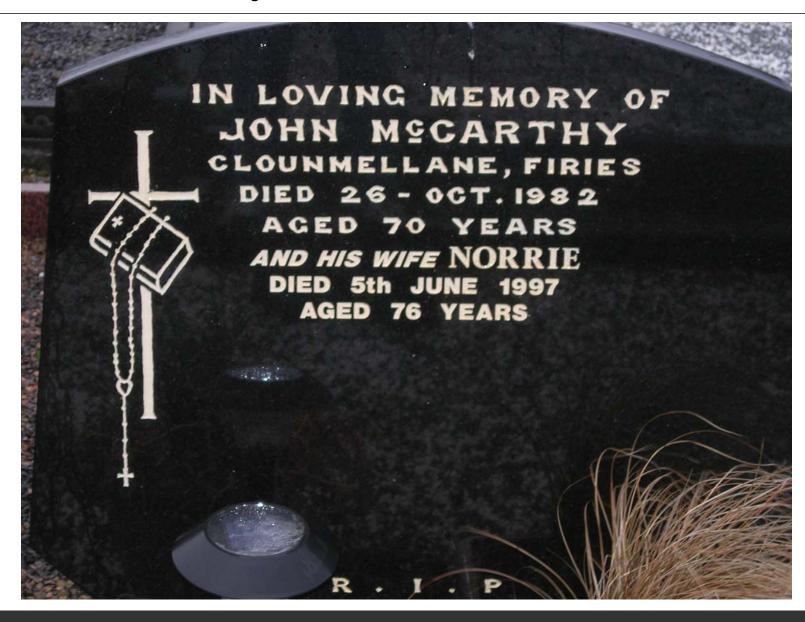

in Intersection & Road Toward Deady Farm



Firies – Main Intersection, Top of the "T"



### Firies – Main Intersection, Looking toward Church



#### Firies – Main Intersection



#### Firies – Store & Pub, 1980



#### Firies – Main Intersection, 2006



# Firies – Grocery & Pub, 2006



### Firies – Pub and Road Toward Deady Farm, 2006



#### Firies – New Houses at Main Intersection, 2006



## Firies – Main Intersection, Top of the "T", 2006



#### Firies – Main Intersection, 2006



### Firies – Main Intersection, 2006



#### Firies – Main Intersection & Road to St. Gertrude, 2006



#### Firies – New Houses on Road Into Town, 2006



### Firies – New School, 2006



# Old Firies Graveyard, 1980



## Firies – New Graveyard



## Nora & John McCarthy



#### John & Nora McCarthy



# Goodbye from Firies