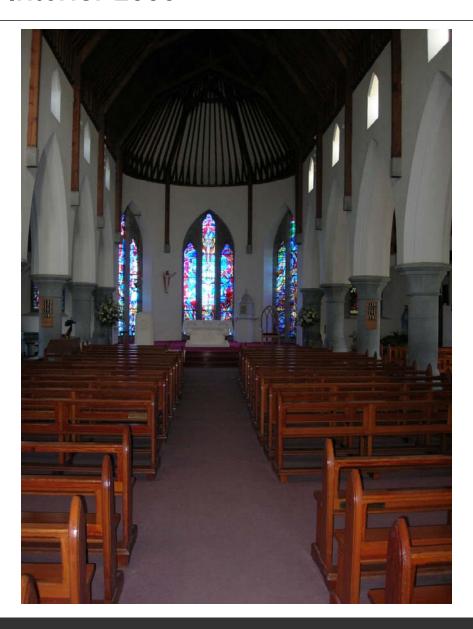

Rita (Mae) Deedy

John Jr. (Jack), Ed, Justin & Tom



John, Eileen, Kathleen, & Connie McCarthy

### **Ireland**



### Firies, County Kerry



## Outside Firies, Road to Clounmellane & the Deady farm



### Old Farmhouse & Barn



### **Old Farmhouse**



### Barn



## Old Farmhouse – Open Hearth



## Old Farmhouse - Chimney



### **Old Farmhouse - Interior Window**



### Farmhouse Interior with old furniture & farm tools



## Nora, Kathleen & Eileen McCarthy



# John McCarthy



### **New Farmhouse**



## Potato Garden



### Pasture



# Donkey



## Eileen & Kathleen, 2006



## Connie, 2006



### Eileen, Connie, Shaun, Kathleen & Lauren



#### St. Gertrude



## St. Gertrude



### St. Gertrude - Gateway



## St. Gertrude – Interior 1980



## St. Gertrude – Interior 2006



### St. Gertrude – Main Altar



## St. Gertrude - Main Altar



# St. Gertrude - Ceiling



# St. Gertrude - Ceiling



## St. Gertrude - Side Altar



### St. Gertrude



#### Welcome to Firies



### Firies – Main Street 1980



#### Firies – Main Intersection, Road in from Farranfore



### Firies – Pub & Road Toward Deady Farm



### Firies – Main Intersection & Road Toward Deady Farm



Firies – Main Intersection, Top of the "T"



### Firies – Main Intersection, Looking toward Church



#### Firies – Main Intersection



#### Firies – Store & Pub, 1980



#### Firies – Main Intersection, 2006



# Firies – Grocery & Pub, 2006



### Firies – Pub and Road Toward Deady Farm, 2006



#### Firies – New Houses at Main Intersection, 2006



## Firies – Main Intersection, Top of the "T",