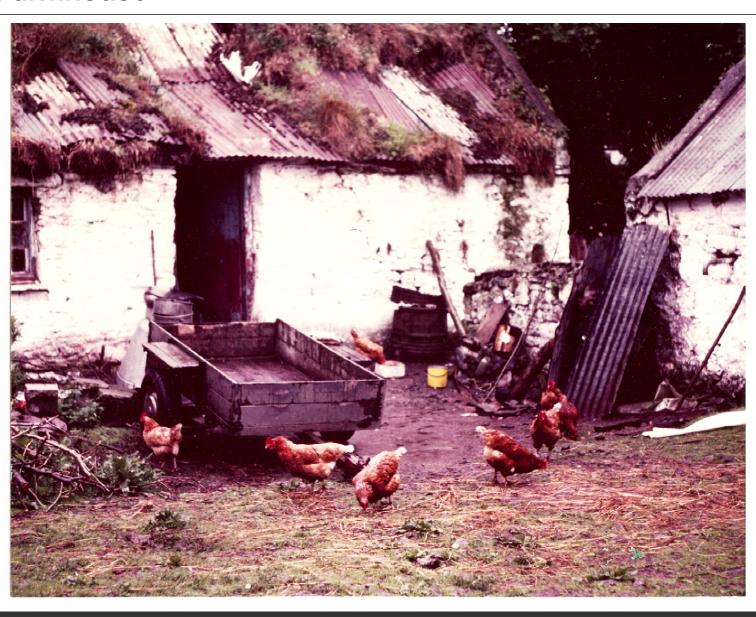

### **Deedy Name**

O'Deadaigh

O'Deady

Deady

Deedy

### **Family Tree**



### Family Tree -- Side-By-Side

#### Daniel Deady + Hanorah Brick



Edward Brick Deady + Hannah Donovan

**Justin Deedy** 

John Deedy + Grace McDonough

Louise Deedy + Connie Buckley

**Elizabeth Deedy** 

Rita (Mae) Deedy

John Jr. (Jack), Ed, Justin & Tom



John, Eileen, Kathleen, & Connie McCarthy

### **Ireland**



### Firies, County Kerry



## Outside Firies, Road to Clounmellane & the Deady farm



### Old Farmhouse & Barn



### **Old Farmhouse**



### Barn



## Old Farmhouse – Open Hearth



## Old Farmhouse - Chimney



### **Old Farmhouse - Interior Window**



### Farmhouse Interior with old furniture & farm tools



## Nora, Kathleen & Eileen McCarthy



# John McCarthy



### **New Farmhouse**



## Potato Garden



### Pasture



# Donkey



## Eileen & Kathleen, 2006



## Connie, 2006



### Eileen, Connie, Shaun, Kathleen & Lauren



#### St. Gertrude



## St. Gertrude



### St. Gertrude - Gateway



## St. Gertrude – Interior 1980



## St. Gertrude – Interior 2006



### St. Gertrude – Main Altar



## St. Gertrude - Main Altar



# St. Gertrude - Ceiling



# St. Gertrude - Ceiling



## St. Gertrude - Side Altar



### St. Gertrude



#### Welcome to Firies



### Firies – Main Street 1980



#### Firies – Main Int