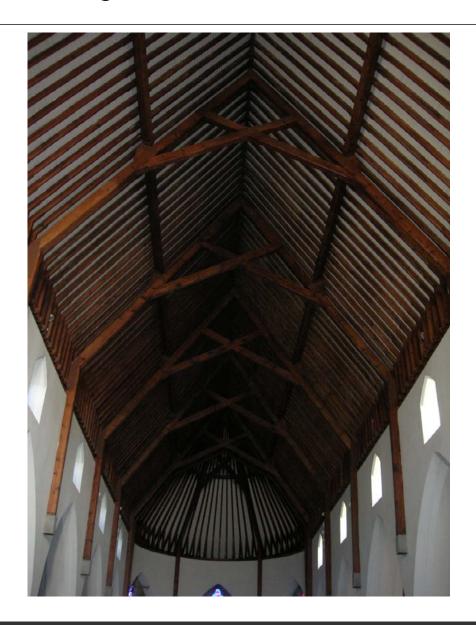

Firies, County Kerry



## Outside Firies, Road to Clounmellane & the Deady farm



### Old Farmhouse & Barn



### **Old Farmhouse**



### Barn



## Old Farmhouse – Open Hearth



## Old Farmhouse - Chimney



### **Old Farmhouse - Interior Window**



### Farmhouse Interior with old furniture & farm tools



## Nora, Kathleen & Eileen McCarthy



# John McCarthy



### **New Farmhouse**



## Potato Garden



### Pasture



# Donkey



## Eileen & Kathleen, 2006



## Connie, 2006



### Eileen, Connie, Shaun, Kathleen & Lauren



#### St. Gertrude



## St. Gertrude



### St. Gertrude - Gateway



## St. Gertrude – Interior 1980



## St. Gertrude – Interior 2006



### St. Gertrude – Main Altar



## St. Gertrude - Main Altar



# St. Gertrude - Ceiling



# St. Gertrude - Ceiling



## St. Gertrude - Side Altar



### St. Gertrude



#### Welcome to Firies



### Firies – Main Street 1980



#### Firies – Main Intersection, Road in from Farranfore



### Firies – Pub & Road Toward Deady Farm



### Firies – Main Intersection & Road Toward Deady Farm



Firies – Main Intersection, Top of the "T"



### Firies – Main Intersection, Looking toward Church



#### Firies – Main Intersection



#### Firies – Store & Pub, 1980



#### Firies – Main Intersection, 2006



# Firies – Grocery & Pub, 2006



### Firies – Pub and Road Toward Deady Farm, 2006



#### Firies – New Houses at Main Intersection, 2006



## Firies – Main Intersection, Top of the "T", 2006



#### Firies – Main Intersection, 2006



### Firies – Main Intersection, 2006



#### Firies – Main Intersection