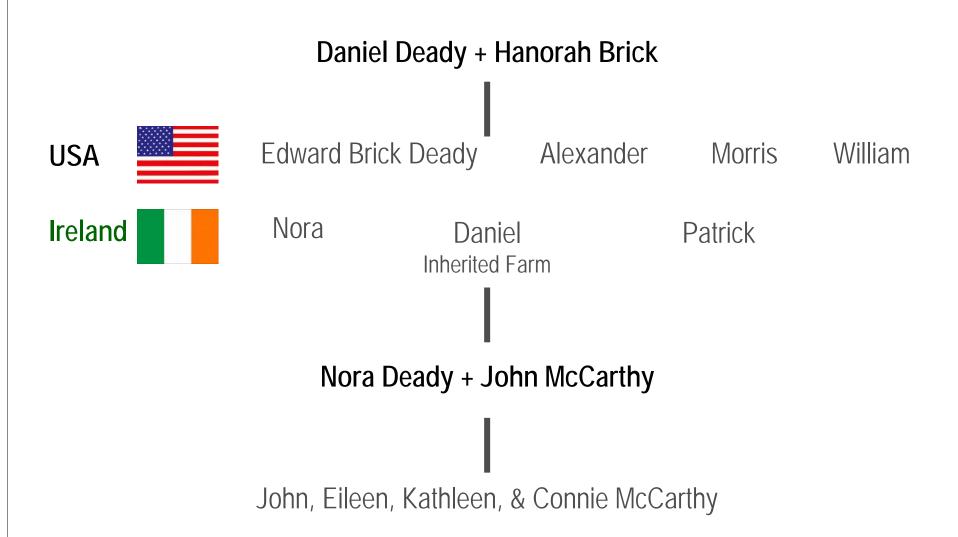

### Family Tree -- Side-By-Side

#### Daniel Deady + Hanorah Brick

Edward Brick Deady + Hannah Donovan

**Justin Deedy** 

John Deedy + Grace McDonough

Louise Deedy + Connie Buckley

**Elizabeth Deedy** 

Rita (Mae) Deedy

John Jr. (Jack), Ed, Justin & Tom

John, Eileen, Kathleen, & Connie McCarthy