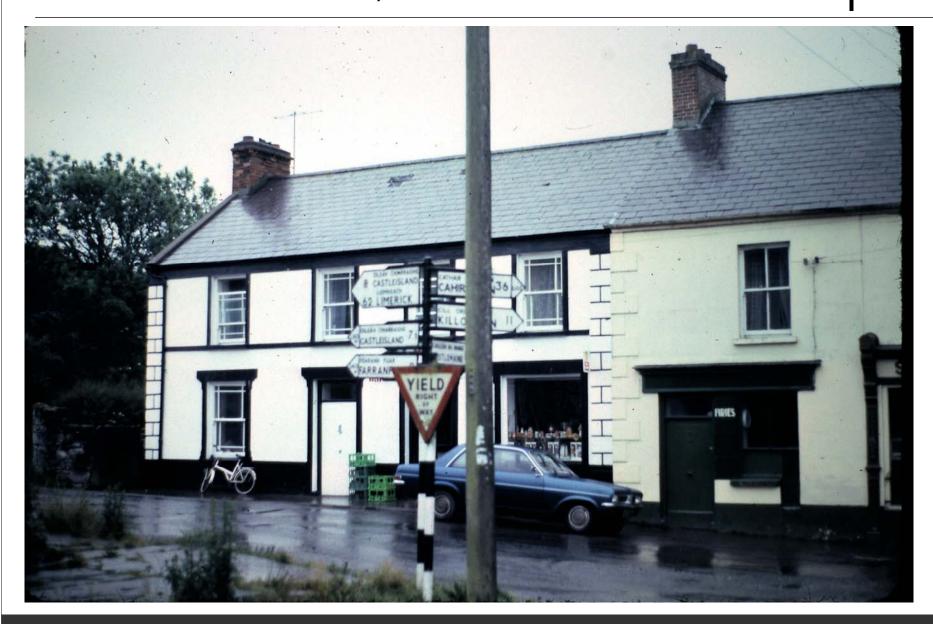

n Hearth



## Old Farmhouse - Chimney



### **Old Farmhouse - Interior Window**



### Farmhouse Interior with old furniture & farm tools



## Nora, Kathleen & Eileen McCarthy



# John McCarthy



### **New Farmhouse**



## Potato Garden



### Pasture



# Donkey



## Eileen & Kathleen, 2006



## Connie, 2006



### Eileen, Connie, Shaun, Kathleen & Lauren



#### St. Gertrude



## St. Gertrude



### St. Gertrude - Gateway



## St. Gertrude – Interior 1980



## St. Gertrude – Interior 2006



### St. Gertrude – Main Altar



## St. Gertrude - Main Altar



# St. Gertrude - Ceiling



# St. Gertrude - Ceiling



## St. Gertrude - Side Altar



### St. Gertrude



#### Welcome to Firies



### Firies – Main Street 1980



#### Firies – Main Intersection, Road in from Farranfore



### Firies – Pub & Road Toward Deady Farm



### Firies – Main Intersection & Road Toward Deady Farm



Firies – Main Intersection, Top of the "T"



### Firies – Main Intersection, Looking toward Church



#### Firies – Main Intersection



#### Firies – Store & Pub, 1980



#### Firies – Main Intersection, 2006



# Firies – Grocery & Pub, 2006



### Firies – Pub and Road Toward Deady Farm, 2006



#### Firies – New Houses at Main Intersection, 2006



## Firies – Main Intersection, Top of the "T", 2006



#### Firies – Main Intersection, 2006



### Firies – Main Intersection, 2006



#### Firies – Main Intersection & Road to St. Gertrude, 2006



#### Firies – New Houses on Road Into Town, 2006



### Firies – New School, 2006



# Old Firies Graveyard, 1980



## Firies – New Grave