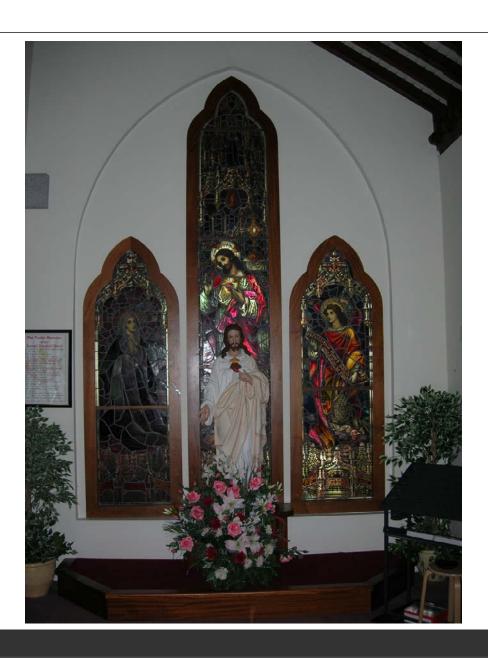

lounmellane & the Deady farm



### Old Farmhouse & Barn



### **Old Farmhouse**



### Barn



## Old Farmhouse – Open Hearth



## Old Farmhouse - Chimney



### **Old Farmhouse - Interior Window**



### Farmhouse Interior with old furniture & farm tools



## Nora, Kathleen & Eileen McCarthy



# John McCarthy



### **New Farmhouse**



## Potato Garden



### Pasture



# Donkey



## Eileen & Kathleen, 2006



## Connie, 2006



### Eileen, Connie, Shaun, Kathleen & Lauren



#### St. Gertrude



## St. Gertrude



### St. Gertrude - Gateway



## St. Gertrude – Interior 1980



## St. Gertrude – Interior 2006



### St. Gertrude – Main Altar



## St. Gertrude - Main Altar



# St. Gertrude - Ceiling



# St. Gertrude - Ceiling



## St. Gertrude - Side Altar



### St. Gertrude



#### Welcome to Firies



### Firies – Main Street 1980



#### Firies – Main Intersection, Road in from Farranfore



### Firies – Pub & Road Toward Deady Farm



### Firies – Main Intersection & Road Toward Deady Farm



Firies – Main Intersection, Top of the "T"



### Firies – Main Intersection, Looking toward Church



#### Firies – Main Intersection



#### Firies – Store & Pub, 1980



#### Firies – Main Intersection, 2006



# Firies – Grocery & Pub, 2006



### Firies – Pub and Road Toward Deady Farm, 2006



#### Firies – New Houses at Main Intersection, 2006



## Firies – Main Intersection, Top of the "T", 2006



#### Firies – Main Intersection, 2006



### Firies – Main Intersection, 2006



#### Firies – Main Intersection & Road to St. Gertrude, 2006



#### Firies – New H