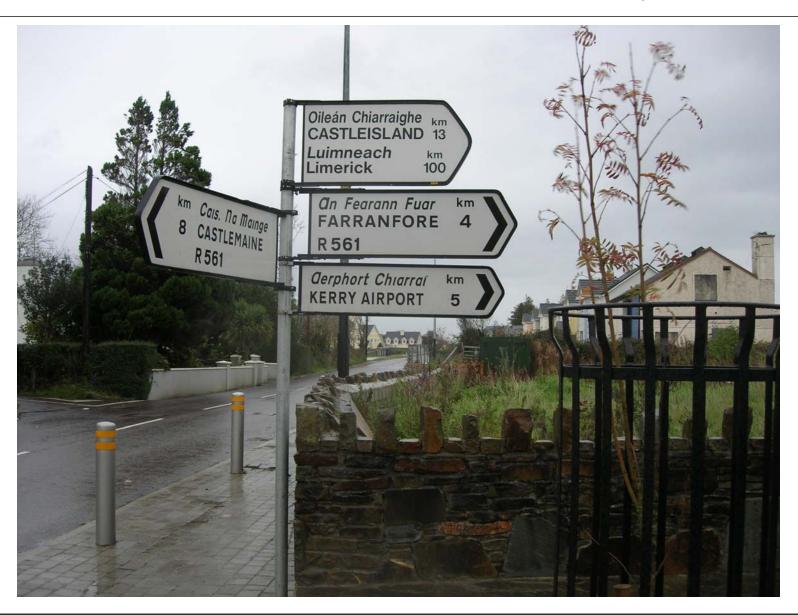

### St. Gertrude



#### Welcome to Firies



### Firies – Main Street 1980



#### Firies – Main Intersection, Road in from Farranfore



### Firies – Pub & Road Toward Deady Farm



### Firies – Main Intersection & Road Toward Deady Farm



Firies – Main Intersection, Top of the "T"



### Firies – Main Intersection, Looking toward Church



#### Firies – Main Intersection



#### Firies – Store & Pub, 1980



#### Firies – Main Intersection, 2006



# Firies – Grocery & Pub, 2006



### Firies – Pub and Road Toward Deady Farm, 2006



#### Firies – New Houses at Main Intersection, 2006



## Firies – Main Intersection, Top of the "T", 2006



#### Firies – Main Intersection, 2006



### Firies – Main Intersection, 2006



#### Firies – Main Intersection & Road to St. Gertrude, 2006



#### Firies – New Houses on Road Into Town, 2006



### Firies – New School, 2006



# Old Firies Graveyard, 1980



## Firies – New Graveyard



## Nora & John McCarthy



#### John & Nora McCarthy



# Goodbye from Firies