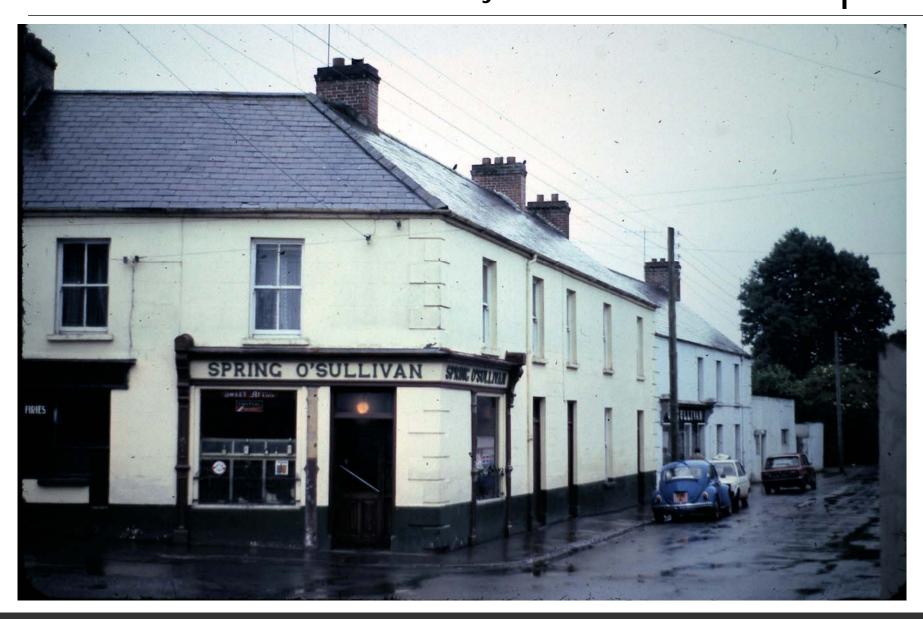

**Old Farmhouse - Interior Window**



### Farmhouse Interior with old furniture & farm tools



## Nora, Kathleen & Eileen McCarthy



# John McCarthy



### **New Farmhouse**



## Potato Garden



### Pasture



# Donkey



## Eileen & Kathleen, 2006



## Connie, 2006



### Eileen, Connie, Shaun, Kathleen & Lauren



#### St. Gertrude



## St. Gertrude



### St. Gertrude - Gateway



## St. Gertrude – Interior 1980



## St. Gertrude – Interior 2006



### St. Gertrude – Main Altar



## St. Gertrude - Main Altar



# St. Gertrude - Ceiling



# St. Gertrude - Ceiling



## St. Gertrude - Side Altar



### St. Gertrude



#### Welcome to Firies



### Firies – Main Street 1980



#### Firies – Main Intersection, Road in from Farranfore



### Firies – Pub & Road Toward Deady Farm



### Firies – Main Intersection & Road Toward Deady Farm



Firies – Main Intersection, Top of the "T"



### Firies – Main Intersection, Looking toward Church



#### Firies – Main Intersection



#### Firies – Store & Pub, 1980



#### Firies – Main Intersection, 2006



# Firies – Grocery & Pub, 2006



### Firies – Pub and Road Toward Deady Farm, 2006



#### Firies – New Houses at Main Intersection, 2006



## Firies – Main Intersection, Top of the "T", 2006



#### Firies – Main Intersection, 2006



### Firies – Main Intersection, 2006



#### Firies – Main Intersection & Road to St. Gertrude, 2006



#### Firies – New Houses on Road Into Town, 2006



### Firies – New School, 2006



# Old Firies Graveyard, 1980



## Firies – New Graveyard



## Nora & John McCarthy



#### John