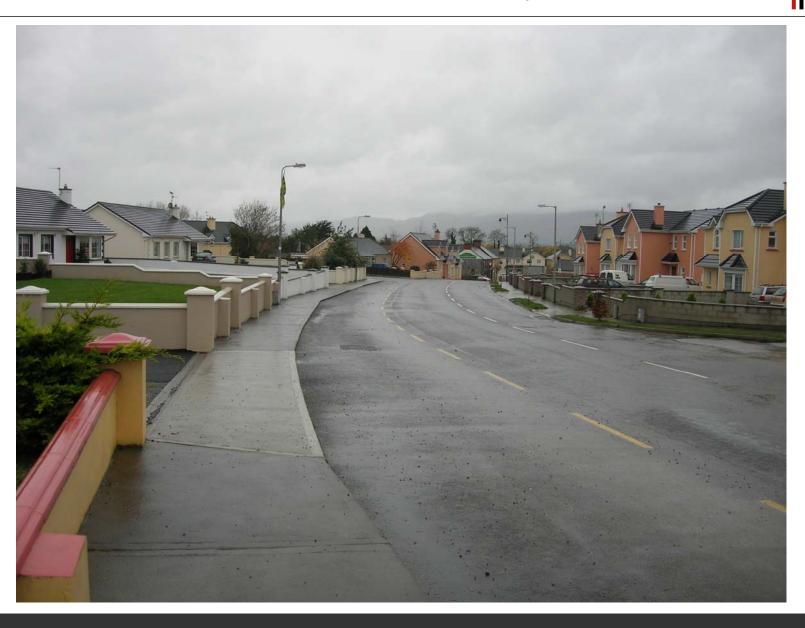

Firies – Main Street 1980



#### Firies – Main Intersection, Road in from Farranfore



### Firies – Pub & Road Toward Deady Farm



### Firies – Main Intersection & Road Toward Deady Farm



Firies – Main Intersection, Top of the "T"



### Firies – Main Intersection, Looking toward Church



#### Firies – Main Intersection



#### Firies – Store & Pub, 1980



#### Firies – Main Intersection, 2006



# Firies – Grocery & Pub, 2006



### Firies – Pub and Road Toward Deady Farm, 2006



#### Firies – New Houses at Main Intersection, 2006



## Firies – Main Intersection, Top of the "T", 2006



#### Firies – Main Intersection, 2006



### Firies – Main Intersection, 2006



#### Firies – Main Intersection & Road to St. Gertrude, 2006



#### Firies – New Houses on Road Into Town, 2006



### Firies – New School, 2006



# Old Firies Graveyard, 1980



## Firies – New Graveyard



## Nora & John McCarthy



#### John & Nora McCarthy



# Goodbye from Firies