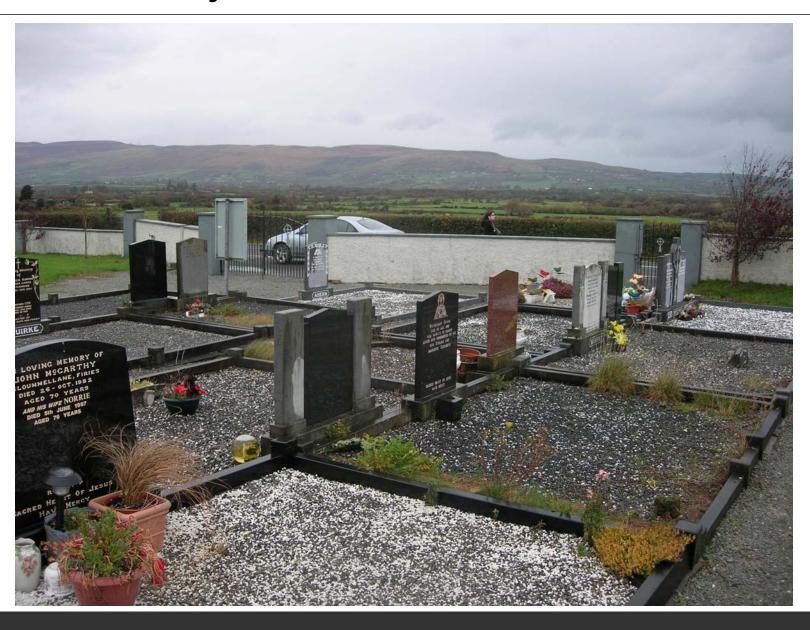

Firies – Pub & Road Toward Deady Farm



### Firies – Main Intersection & Road Toward Deady Farm



Firies – Main Intersection, Top of the "T"



### Firies – Main Intersection, Looking toward Church



#### Firies – Main Intersection



#### Firies – Store & Pub, 1980



#### Firies – Main Intersection, 2006



# Firies – Grocery & Pub, 2006



### Firies – Pub and Road Toward Deady Farm, 2006



#### Firies – New Houses at Main Intersection, 2006



## Firies – Main Intersection, Top of the "T", 2006



#### Firies – Main Intersection, 2006



### Firies – Main Intersection, 2006



#### Firies – Main Intersection & Road to St. Gertrude, 2006



#### Firies – New Houses on Road Into Town, 2006



### Firies – New School, 2006



# Old Firies Graveyard, 1980



## Firies – New Graveyard



## Nora & John McCarthy



#### John & Nora McCarthy



# Goodbye from Firies