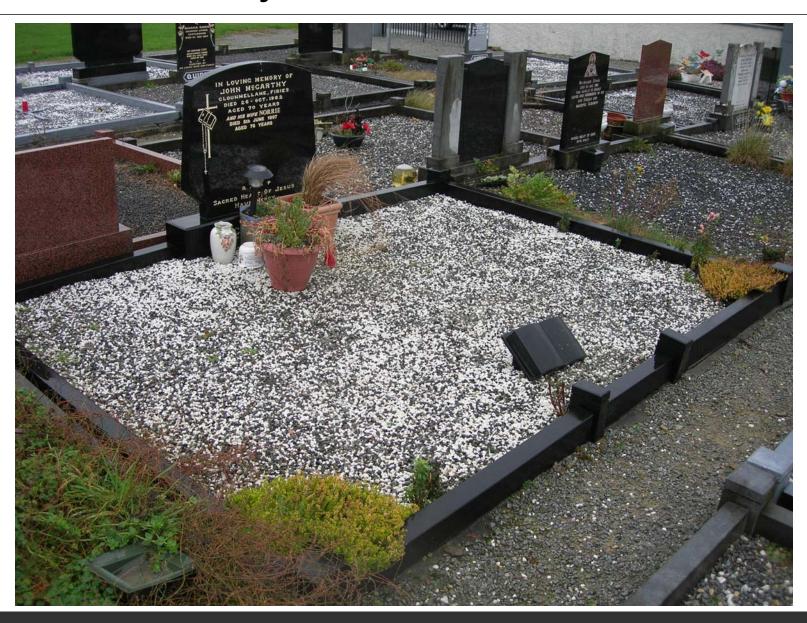

Deady Farm



### Firies – Main Intersection & Road Toward Deady Farm



Firies – Main Intersection, Top of the "T"



### Firies – Main Intersection, Looking toward Church



#### Firies – Main Intersection



#### Firies – Store & Pub, 1980



#### Firies – Main Intersection, 2006



# Firies – Grocery & Pub, 2006



### Firies – Pub and Road Toward Deady Farm, 2006



#### Firies – New Houses at Main Intersection, 2006



## Firies – Main Intersection, Top of the "T", 2006



#### Firies – Main Intersection, 2006



### Firies – Main Intersection, 2006



#### Firies – Main Intersection & Road to St. Gertrude, 2006



#### Firies – New Houses on Road Into Town, 2006



### Firies – New School, 2006



# Old Firies Graveyard, 1980



## Firies – New Graveyard



## Nora & John McCarthy



#### John & Nora McCarthy



# Goodbye from Firies