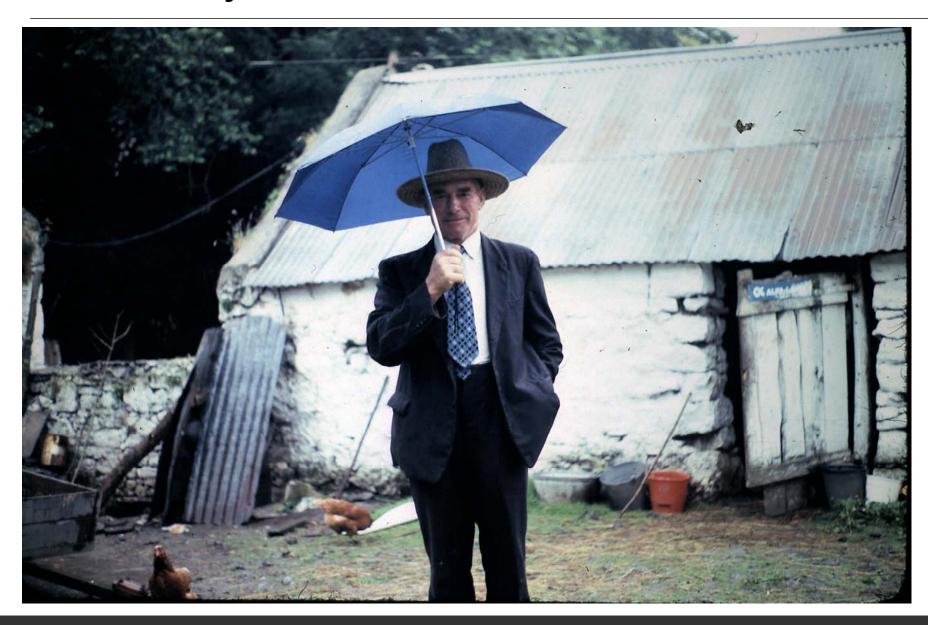

### **Deedy Name**

O'Deadaigh

O'Deady

Deady

Deedy

### **Family Tree**



### Family Tree -- Side-By-Side

#### Daniel Deady + Hanorah Brick



Edward Brick Deady + Hannah Donovan

**Justin Deedy** 

John Deedy + Grace McDonough

Louise Deedy + Connie Buckley

**Elizabeth Deedy** 

Rita (Mae) Deedy

John Jr. (Jack), Ed, Justin & Tom



John, Eileen, Kathleen, & Connie McCarthy

### **Ireland**



### Firies, County Kerry



## Outside Firies, Road to Clounmellane & the Deady farm



### Old Farmhouse & Barn



### **Old Farmhouse**



### Barn



## Old Farmhouse – Open Hearth



## Old Farmhouse - Chimney



### **Old Farmhouse - Interior Window**



### Farmhouse Interior with old furniture & farm tools



## Nora, Kathleen & Eileen McCarthy



# John McCarthy



### **New Farmhouse**



## Potato Garden



### Pasture



# Donkey



## Eileen & Kathleen, 2006



## Connie, 2006



### Eileen, Connie, Shaun, Kathleen & Lauren



#### St. Gertrude



## St. Gertrude



### St. Gertrude - Gateway



## St. Gertrude – Interior 1980



## St. Gertrude – Interior 2006



### St. Gertrude – Main Altar



## St. Gertrude - Main Altar



# St. Gertrude - Ceiling



# St. Gertrude - Ceiling



## St. Gertrude - Side Altar



### St. Gertrude



#### Welcome to Firies



### Firies – Main Street 1980



#### Firies – Main Intersection, Road in from Farranfore



### Firies – Pub & Road Toward Deady Farm



### Firies – Main Intersection & Road Toward Deady Farm



Firies – Main Intersection, Top of the "T"



### Firies – Main Intersection, Looking toward