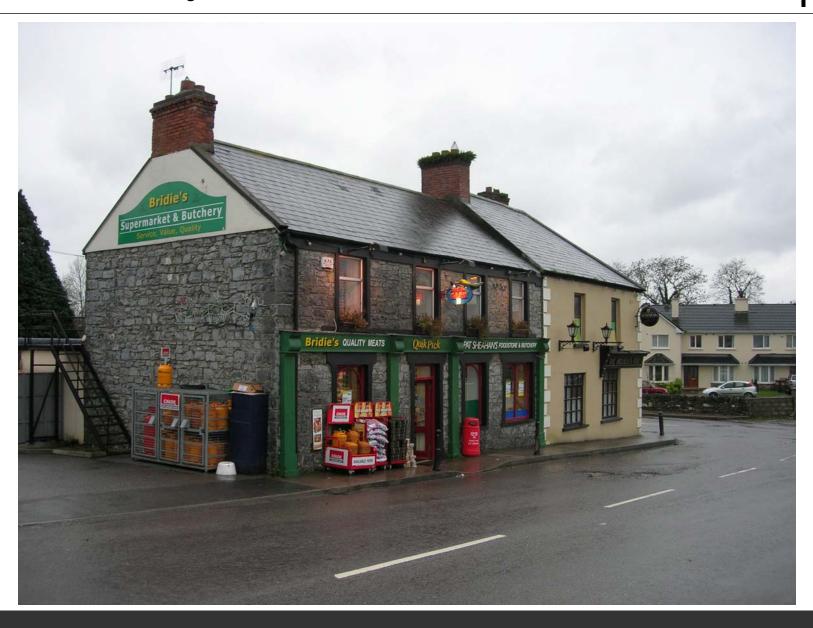

hleen & Lauren



#### St. Gertrude



## St. Gertrude



### St. Gertrude - Gateway



## St. Gertrude – Interior 1980



## St. Gertrude – Interior 2006



### St. Gertrude – Main Altar



## St. Gertrude - Main Altar



# St. Gertrude - Ceiling



# St. Gertrude - Ceiling



## St. Gertrude - Side Altar



### St. Gertrude



#### Welcome to Firies



### Firies – Main Street 1980



#### Firies – Main Intersection, Road in from Farranfore



### Firies – Pub & Road Toward Deady Farm



### Firies – Main Intersection & Road Toward Deady Farm



Firies – Main Intersection, Top of the "T"



### Firies – Main Intersection, Looking toward Church



#### Firies – Main Intersection



#### Firies – Store & Pub, 1980



#### Firies – Main Intersection, 2006



# Firies – Grocery & Pub, 2006



### Firies – Pub and Road Toward Deady Farm, 2006



#### Firies – New Houses at Main Intersection, 2006



## Firies – Main Intersection, Top of the "T", 2006



#### Firies – Main Intersection, 2006



### Firies – Main Intersection, 2006



#### Firies – Main Intersection & Road to St. Gertrude, 2006



#### Firies – New Houses on Road Into Town, 2006



### Firies – New School, 2006



# Old Firies Graveyard, 1980



## Firies – New Graveyard



## Nora & John McCarthy



#### John & Nora McCarthy



# Goodbye from Firies