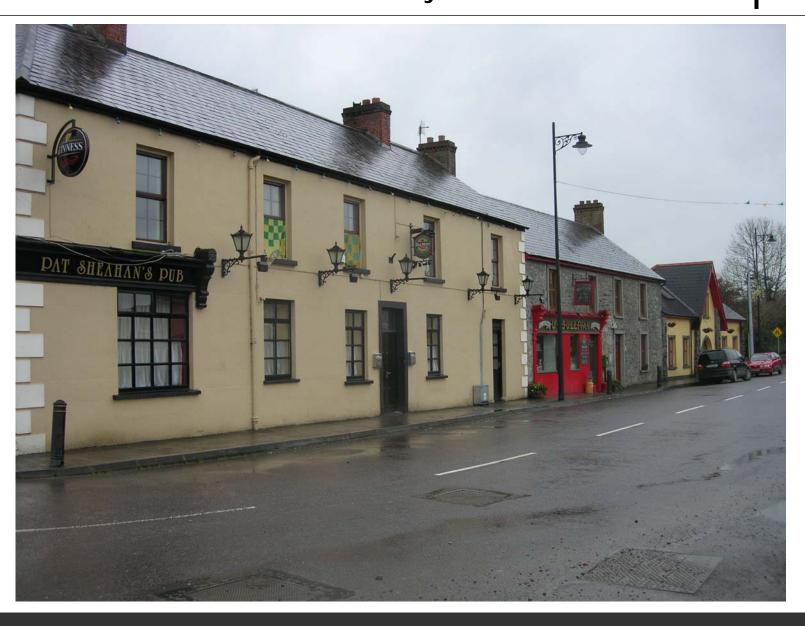

### Firies – Pub & Road Toward Deady Farm

### Firies – Pub and Road Toward Deady Farm, 2006