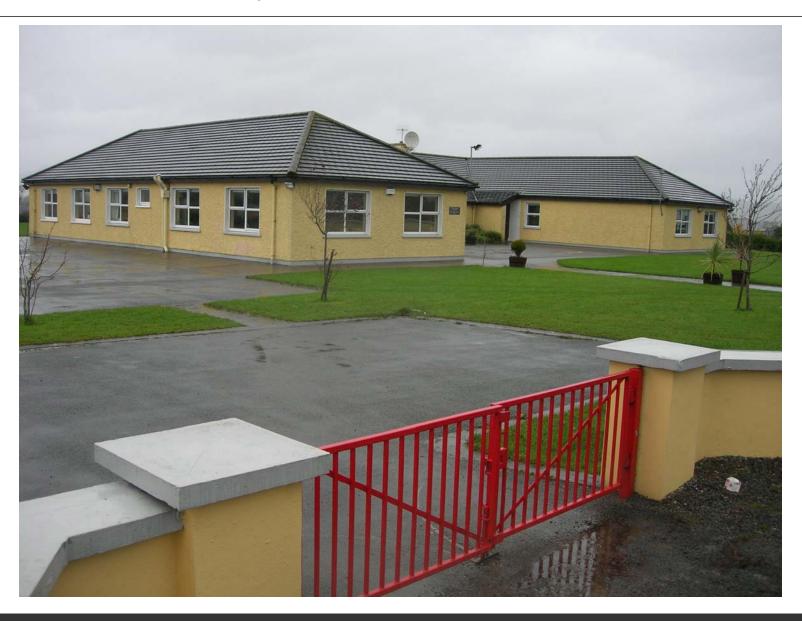

# Firies – Main Intersection, Road in from Farranfore



### Firies – Pub & Road Toward Deady Farm



### Firies – Main Intersection & Road Toward Deady Farm



Firies – Main Intersection, Top of the "T"



### Firies – Main Intersection, Looking toward Church



#### Firies – Main Intersection



#### Firies – Store & Pub, 1980



#### Firies – Main Intersection, 2006



# Firies – Grocery & Pub, 2006



### Firies – Pub and Road Toward Deady Farm, 2006



#### Firies – New Houses at Main Intersection, 2006



## Firies – Main Intersection, Top of the "T", 2006



#### Firies – Main Intersection, 2006



### Firies – Main Intersection, 2006



#### Firies – Main Intersection & Road to St. Gertrude, 2006



#### Firies – New Houses on Road Into Town, 2006



### Firies – New School, 2006



# Old Firies Graveyard, 1980



## Firies – New Graveyard



## Nora & John McCarthy



#### John & Nora McCarthy



# Goodbye from Firies