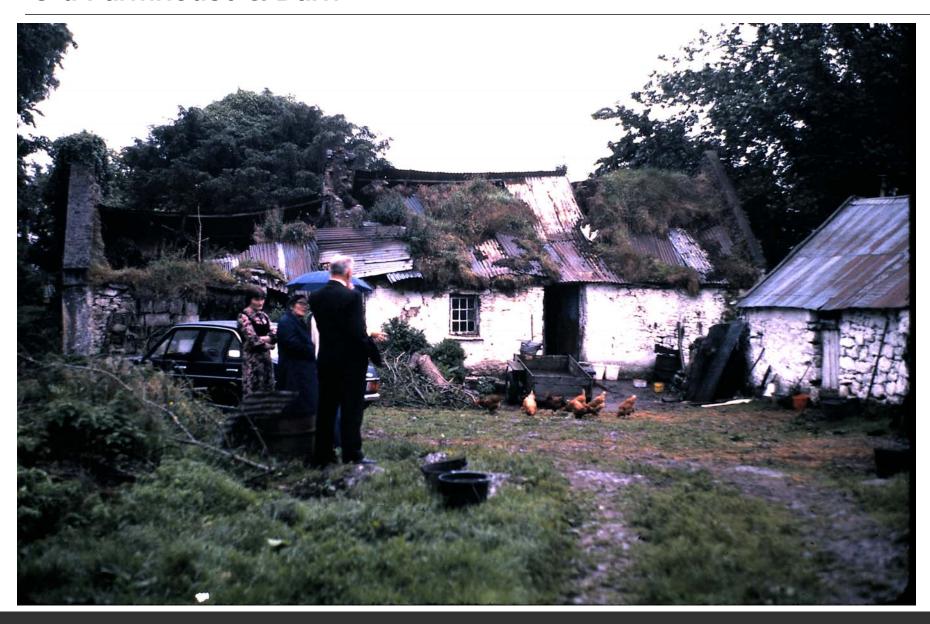

### **Deedy Name**

O'Deadaigh

O'Deady

Deady

Deedy

### **Family Tree**



### Family Tree -- Side-By-Side

#### Daniel Deady + Hanorah Brick



Edward Brick Deady + Hannah Donovan

**Justin Deedy** 

John Deedy + Grace McDonough

Louise Deedy + Connie Buckley

**Elizabeth Deedy** 

Rita (Mae) Deedy

John Jr. (Jack), Ed, Justin & Tom



John, Eileen, Kathleen, & Connie McCarthy

### **Ireland**



### Firies, County Kerry



## Outside Firies, Road to Clounmellane & the Deady farm



### Old Farmhouse & Barn



### **Old Farmhouse**



### Barn



## Old Farmhouse – Open Hearth



## Old Farmhouse - Chimney



### **Old Farmhouse - Interior Window**



### Farmhouse Interior with old furniture & farm tools



## Nora, Kathleen & Eileen McCarthy



# John McCarthy



### **New Farmhouse**



## Potato Garden



### Pasture



# Donkey



## Eileen & Kathleen, 2006



## Connie, 2006



### Eileen, Connie, Shaun, Kathleen & Lauren



#### St. Gertrude



## St. Gertrude



### St. Gertrude - Gateway



## St. Gertrude – Interior 1980



## St. Gertrude – Interior 2006



### St. Gertrude – Main Altar



## St. Gertrude - Main Altar



# St. Gertrude - Ceiling



# St. Gertrude - Ceiling



## St. Gertrude - Side Altar



### St. Gertrude



#### Welcome to Firies



### Firies – Main Street 1980