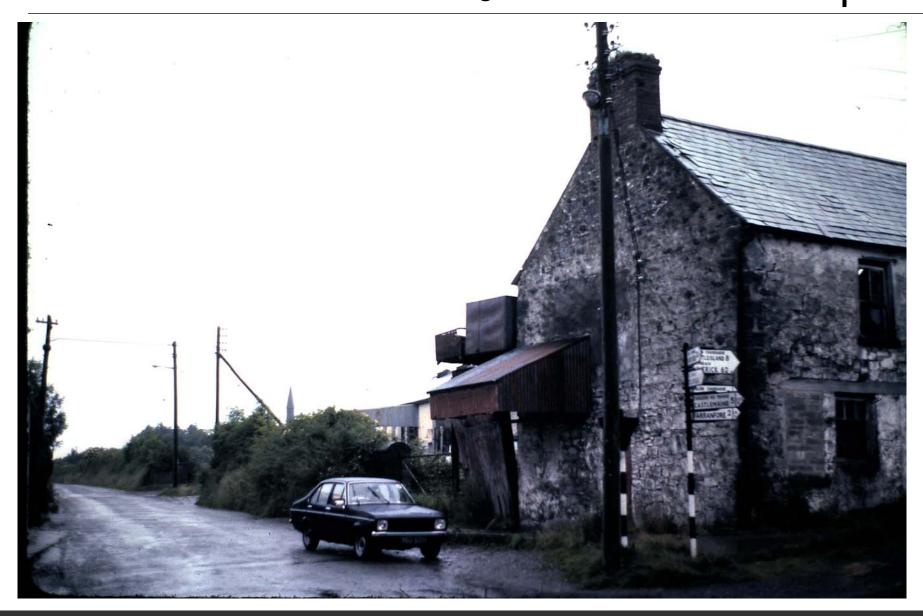

New Farmhouse**



## Potato Garden



### Pasture



# Donkey



## Eileen & Kathleen, 2006



## Connie, 2006



### Eileen, Connie, Shaun, Kathleen & Lauren



#### St. Gertrude



## St. Gertrude



### St. Gertrude - Gateway



## St. Gertrude – Interior 1980



## St. Gertrude – Interior 2006



### St. Gertrude – Main Altar



## St. Gertrude - Main Altar



# St. Gertrude - Ceiling



# St. Gertrude - Ceiling



## St. Gertrude - Side Altar



### St. Gertrude



#### Welcome to Firies



### Firies – Main Street 1980



#### Firies – Main Intersection, Road in from Farranfore



### Firies – Pub & Road Toward Deady Farm



### Firies – Main Intersection & Road Toward Deady Farm



Firies – Main Intersection, Top of the "T"



### Firies – Main Intersection, Looking toward Church



#### Firies – Main Intersection



#### Firies – Store & Pub, 1980



#### Firies – Main Intersection, 2006



# Firies – Grocery & Pub, 2006



### Firies – Pub and Road Toward Deady Farm, 2006



#### Firies – New Houses at Main Intersection, 2006



## Firies – Main Intersection, Top of the "T", 2006



#### Firies – Main Intersection, 2006



### Firies – Main Intersection, 2006



#### Firies – Main Intersection & Road to St. Gertrude, 2006



#### Firies – New Houses on Road Into Town, 2006



### Firies – New School, 2006



# Old Firies Graveyard, 1980



## Firies – New Graveyard



## Nora & John McCarthy



#### John & Nora McCarthy



# Goodbye from Firies