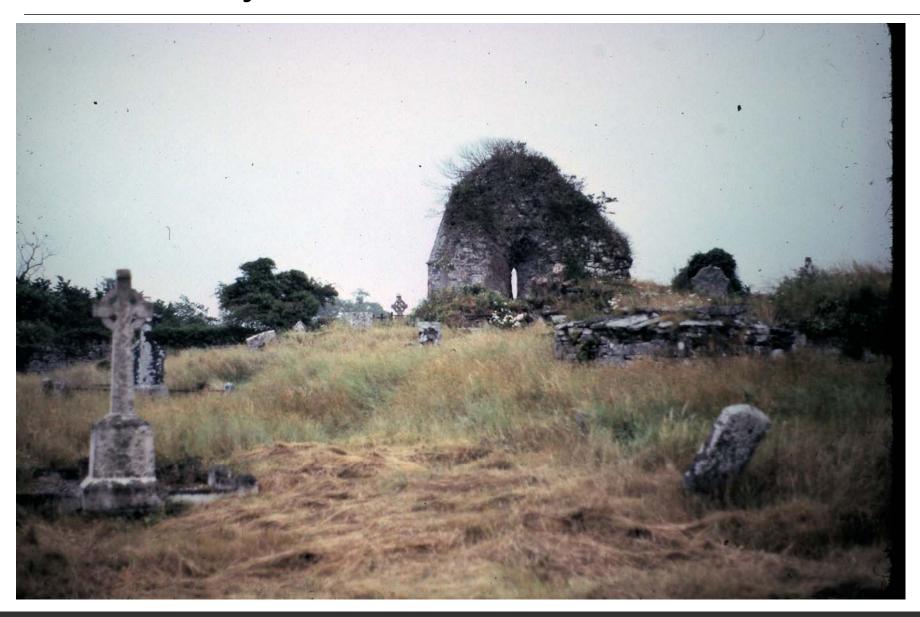

ad in from Farranfore



### Firies – Pub & Road Toward Deady Farm



### Firies – Main Intersection & Road Toward Deady Farm



Firies – Main Intersection, Top of the "T"



### Firies – Main Intersection, Looking toward Church



#### Firies – Main Intersection



#### Firies – Store & Pub, 1980



#### Firies – Main Intersection, 2006



# Firies – Grocery & Pub, 2006



### Firies – Pub and Road Toward Deady Farm, 2006



#### Firies – New Houses at Main Intersection, 2006



## Firies – Main Intersection, Top of the "T", 2006



#### Firies – Main Intersection, 2006



### Firies – Main Intersection, 2006



#### Firies – Main Intersection & Road to St. Gertrude, 2006



#### Firies – New Houses on Road Into Town, 2006



### Firies – New School, 2006



# Old Firies Graveyard, 1980



## Firies – New Graveyard



## Nora & John McCarthy



#### John & Nora McCarthy



# Goodbye from Firies