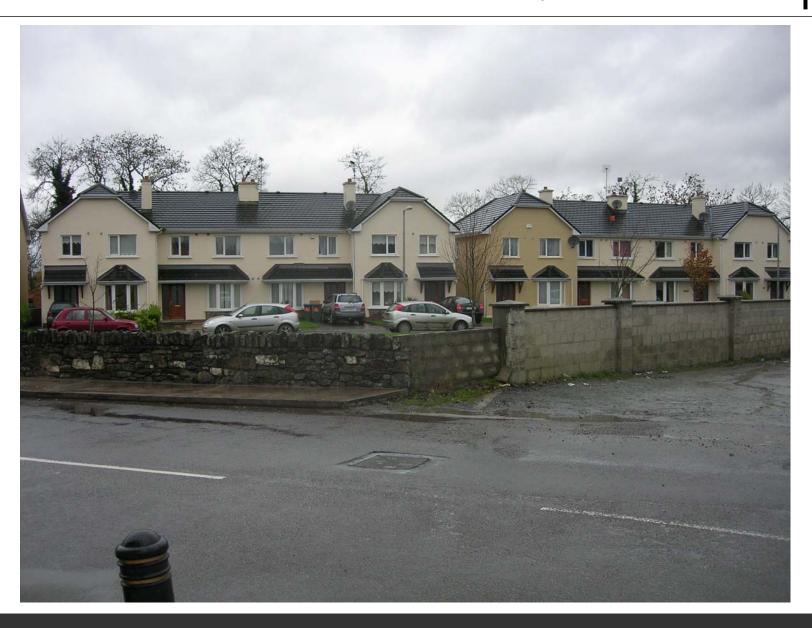

terior 1980



## St. Gertrude – Interior 2006



### St. Gertrude – Main Altar



## St. Gertrude - Main Altar



# St. Gertrude - Ceiling



# St. Gertrude - Ceiling



## St. Gertrude - Side Altar



### St. Gertrude



#### Welcome to Firies



### Firies – Main Street 1980



#### Firies – Main Intersection, Road in from Farranfore



### Firies – Pub & Road Toward Deady Farm



### Firies – Main Intersection & Road Toward Deady Farm



Firies – Main Intersection, Top of the "T"



### Firies – Main Intersection, Looking toward Church



#### Firies – Main Intersection



#### Firies – Store & Pub, 1980



#### Firies – Main Intersection, 2006



# Firies – Grocery & Pub, 2006



### Firies – Pub and Road Toward Deady Farm, 2006



#### Firies – New Houses at Main Intersection, 2006



## Firies – Main Intersection, Top of the "T", 2006



#### Firies – Main Intersection, 2006



### Firies – Main Intersection, 2006



#### Firies – Main Intersection & Road to St. Gertrude, 2006



#### Firies – New Houses on Road Into Town, 2006



### Firies – New School, 2006



# Old Firies Graveyard, 1980



## Firies – New Graveyard



## Nora & John McCarthy



#### John & Nora McCarthy



# Goodbye from Firies