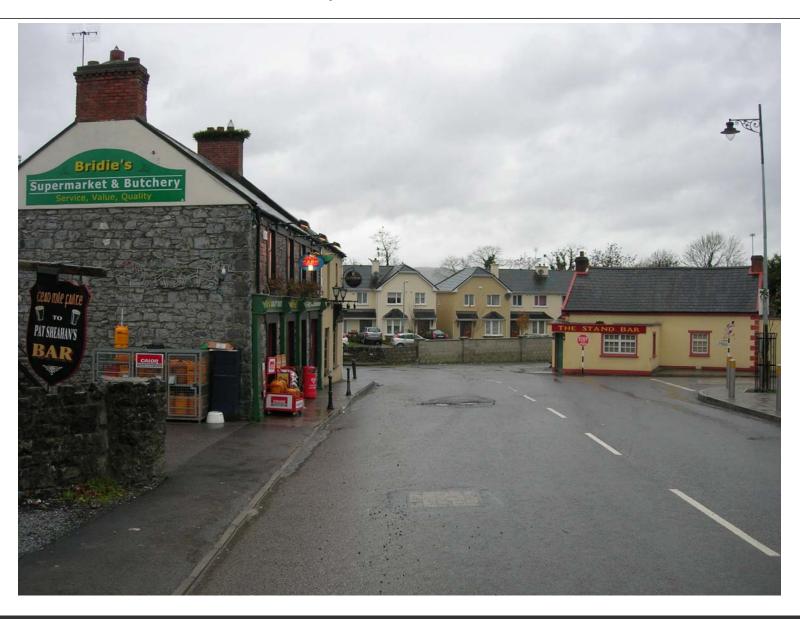

### Eileen, Connie, Shaun, Kathleen & Lauren



#### St. Gertrude



## St. Gertrude



### St. Gertrude - Gateway



## St. Gertrude – Interior 1980



## St. Gertrude – Interior 2006



### St. Gertrude – Main Altar



## St. Gertrude - Main Altar



# St. Gertrude - Ceiling



# St. Gertrude - Ceiling



## St. Gertrude - Side Altar



### St. Gertrude



#### Welcome to Firies



### Firies – Main Street 1980



#### Firies – Main Intersection, Road in from Farranfore



### Firies – Pub & Road Toward Deady Farm



### Firies – Main Intersection & Road Toward Deady Farm



Firies – Main Intersection, Top of the "T"



### Firies – Main Intersection, Looking toward Church



#### Firies – Main Intersection



#### Firies – Store & Pub, 1980



#### Firies – Main Intersection, 2006



# Firies – Grocery & Pub, 2006



### Firies – Pub and Road Toward Deady Farm, 2006



#### Firies – New Houses at Main Intersection, 2006



## Firies – Main Intersection, Top of the "T", 2006



#### Firies – Main Intersection, 2006



### Firies – Main Intersection, 2006



#### Firies – Main Intersection & Road to St. Gertrude, 2006



#### Firies – New Houses on Road Into Town, 2006



### Firies – New School, 2006



# Old Firies Graveyard, 1980



## Firies – New Graveyard



## Nora & John McCarthy



#### John & Nora McCarthy



# Goodbye from Firies