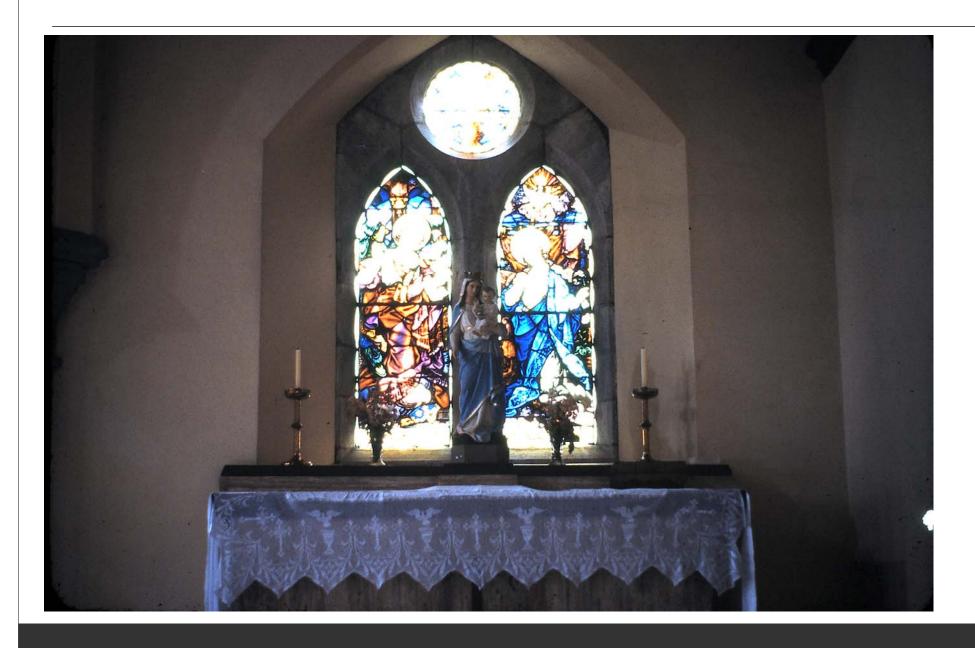

de Firies, Road to Clounmellane & the Deady farm



### Old Farmhouse & Barn



### **Old Farmhouse**



### Barn



## Old Farmhouse – Open Hearth



## Old Farmhouse - Chimney



### **Old Farmhouse - Interior Window**



### Farmhouse Interior with old furniture & farm tools



## Nora, Kathleen & Eileen McCarthy



# John McCarthy



### **New Farmhouse**



## Potato Garden



### Pasture



# Donkey



## Eileen & Kathleen, 2006



## Connie, 2006



### Eileen, Connie, Shaun, Kathleen & Lauren



#### St. Gertrude



## St. Gertrude



### St. Gertrude - Gateway



## St. Gertrude – Interior 1980



## St. Gertrude – Interior 2006



### St. Gertrude – Main Altar



## St. Gertrude - Main Altar



# St. Gertrude - Ceiling



# St. Gertrude - Ceiling



## St. Gertrude - Side Altar



### St. Gertrude



#### Welcome to Firies



### Firies – Main Street 1980



#### Firies – Main Intersection, Road in from Farranfore



### Firies – Pub & Road Toward Deady Farm



### Firies – Main Intersection & Road Toward Deady Farm



Firies – Main Intersection, Top of the "T"



### Firies – Main Intersection, Looking toward Church



#### Firies – Main Intersection



#### Firies – Store & Pub, 1980



#### Firies – Main Intersection, 2006



# Firies – Grocery & Pub, 2006



### Firies – Pub and Road Toward Deady Farm, 2006



#### Firies – New Houses at Main Intersection, 2006



## Firies – Main Intersection, Top of the "T", 2006



#### Firies – Main Intersection, 2006



### Firies – Main Intersection, 2006



#### Firies – Main Intersection & Road to St. Gertrude, 2006