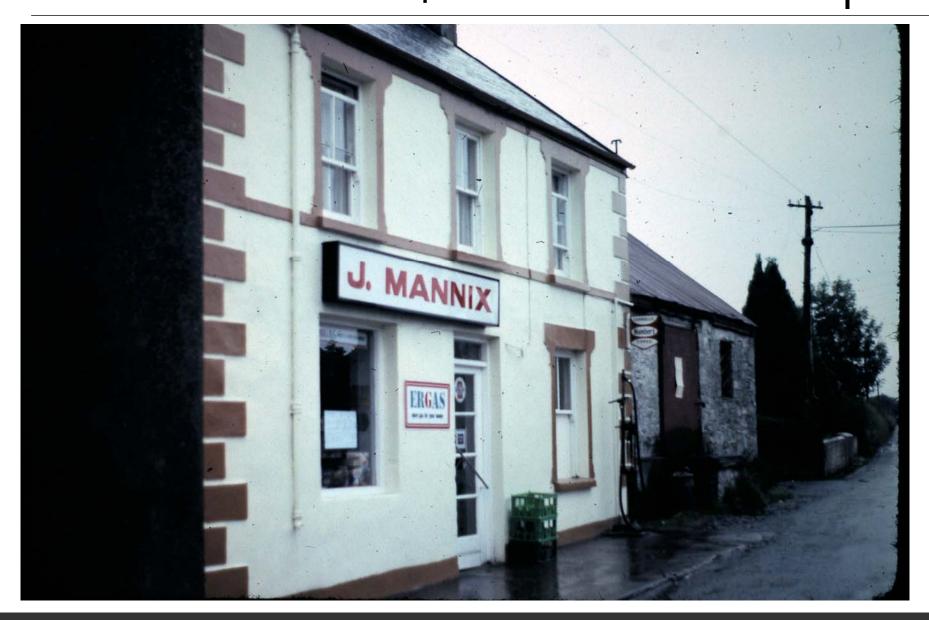

, Kathleen & Eileen McCarthy



# John McCarthy



### **New Farmhouse**



## Potato Garden



### Pasture



# Donkey



## Eileen & Kathleen, 2006



## Connie, 2006



### Eileen, Connie, Shaun, Kathleen & Lauren



#### St. Gertrude



## St. Gertrude



### St. Gertrude - Gateway



## St. Gertrude – Interior 1980



## St. Gertrude – Interior 2006



### St. Gertrude – Main Altar



## St. Gertrude - Main Altar



# St. Gertrude - Ceiling



# St. Gertrude - Ceiling



## St. Gertrude - Side Altar



### St. Gertrude



#### Welcome to Firies



### Firies – Main Street 1980



#### Firies – Main Intersection, Road in from Farranfore



### Firies – Pub & Road Toward Deady Farm



### Firies – Main Intersection & Road Toward Deady Farm



Firies – Main Intersection, Top of the "T"



### Firies – Main Intersection, Looking toward Church



#### Firies – Main Intersection



#### Firies – Store & Pub, 1980



#### Firies – Main Intersection, 2006



# Firies – Grocery & Pub, 2006



### Firies – Pub and Road Toward Deady Farm, 2006



#### Firies – New Houses at Main Intersection, 2006



## Firies – Main Intersection, Top of the "T", 2006



#### Firies – Main Intersection, 2006



### Firies – Main Intersection, 2006



#### Firies – Main Intersection & Road to St. Gertrude, 2006



#### Firies – New Houses on Road Into Town, 2006



### Firies – New School, 2006



# Old Firies Graveyard, 1980



## Firies – New Graveyard



## Nora & John McCarthy



#### John & Nora McCarthy



# Goodbye from Firies