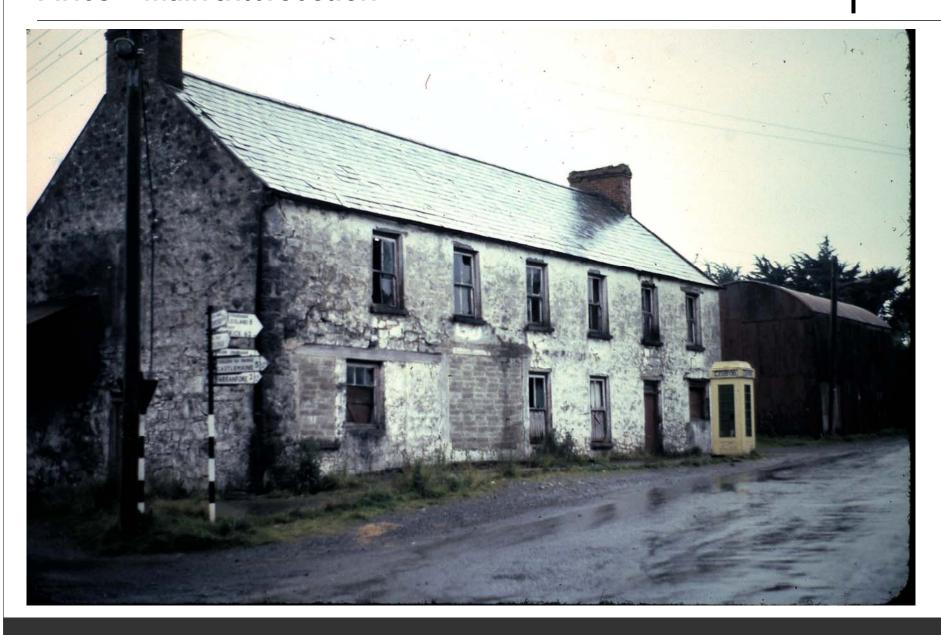

### Pasture



# Donkey



## Eileen & Kathleen, 2006



## Connie, 2006



### Eileen, Connie, Shaun, Kathleen & Lauren



#### St. Gertrude



## St. Gertrude



### St. Gertrude - Gateway



## St. Gertrude – Interior 1980



## St. Gertrude – Interior 2006



### St. Gertrude – Main Altar



## St. Gertrude - Main Altar



# St. Gertrude - Ceiling



# St. Gertrude - Ceiling



## St. Gertrude - Side Altar



### St. Gertrude



#### Welcome to Firies



### Firies – Main Street 1980



#### Firies – Main Intersection, Road in from Farranfore



### Firies – Pub & Road Toward Deady Farm



### Firies – Main Intersection & Road Toward Deady Farm



Firies – Main Intersection, Top of the "T"



### Firies – Main Intersection, Looking toward Church



#### Firies – Main Intersection



#### Firies – Store & Pub, 1980



#### Firies – Main Intersection, 2006



# Firies – Grocery & Pub, 2006



### Firies – Pub and Road Toward Deady Farm, 2006



#### Firies – New Houses at Main Intersection, 2006



## Firies – Main Intersection, Top of the "T", 2006



#### Firies – Main Intersection, 2006



### Firies – Main Intersection, 2006



#### Firies – Main Intersection & Road to St. Gertrude, 2006



#### Firies – New Houses on Road Into Town, 2006



### Firies – New School, 2006



# Old Firies Graveyard, 1980



## Firies – New Graveyard



## Nora & John McCarthy



#### John & Nora McCarthy



# Goodbye from Firies