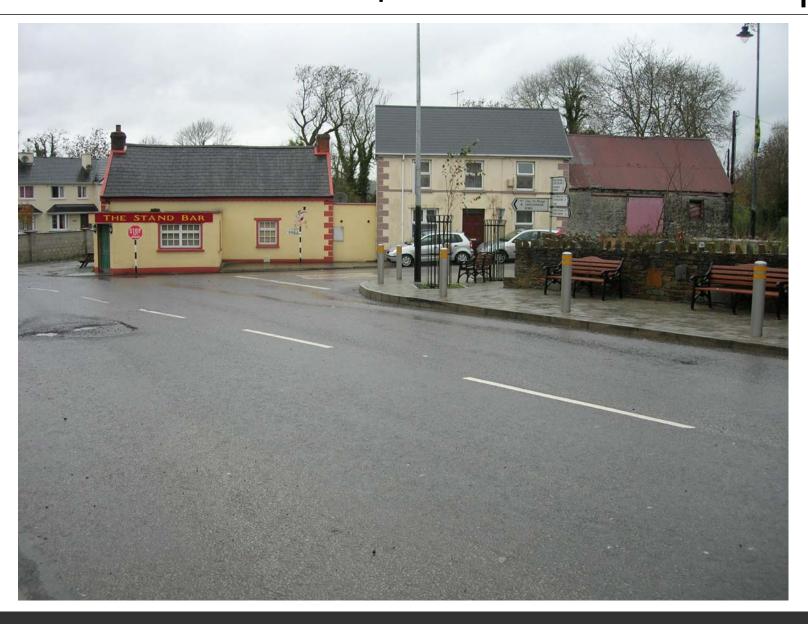

t. Gertrude – Main Altar



## St. Gertrude - Main Altar



# St. Gertrude - Ceiling



# St. Gertrude - Ceiling



## St. Gertrude - Side Altar



### St. Gertrude



#### Welcome to Firies



### Firies – Main Street 1980



#### Firies – Main Intersection, Road in from Farranfore



### Firies – Pub & Road Toward Deady Farm



### Firies – Main Intersection & Road Toward Deady Farm



Firies – Main Intersection, Top of the "T"



### Firies – Main Intersection, Looking toward Church



#### Firies – Main Intersection



#### Firies – Store & Pub, 1980



#### Firies – Main Intersection, 2006



# Firies – Grocery & Pub, 2006



### Firies – Pub and Road Toward Deady Farm, 2006



#### Firies – New Houses at Main Intersection, 2006



## Firies – Main Intersection, Top of the "T", 2006



#### Firies – Main Intersection, 2006



### Firies – Main Intersection, 2006



#### Firies – Main Intersection & Road to St. Gertrude, 2006



#### Firies – New Houses on Road Into Town, 2006



### Firies – New School, 2006



# Old Firies Graveyard, 1980



## Firies – New Graveyard



## Nora & John McCarthy



#### John & Nora McCarthy



# Goodbye from Firies