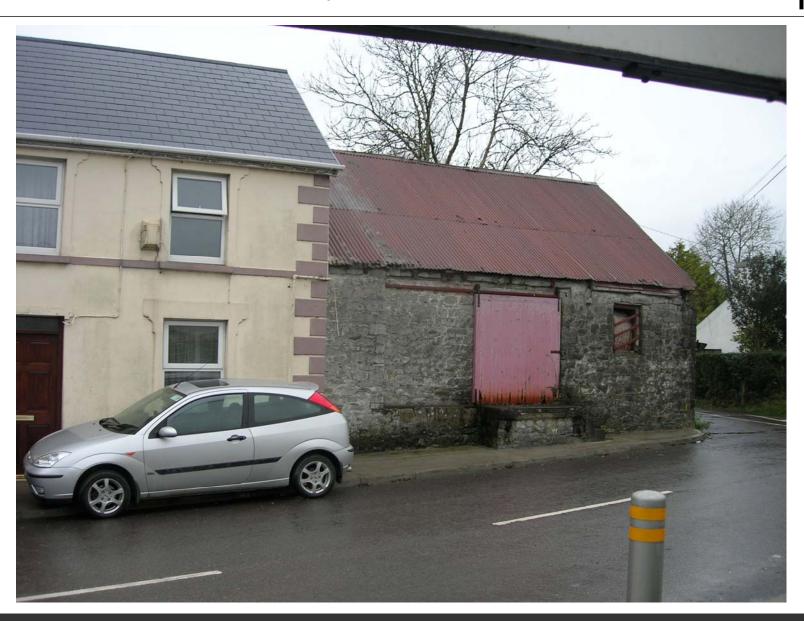

### Firies – Pub & Road Toward Deady Farm

### Firies – Pub and Road Toward Deady Farm, 2006