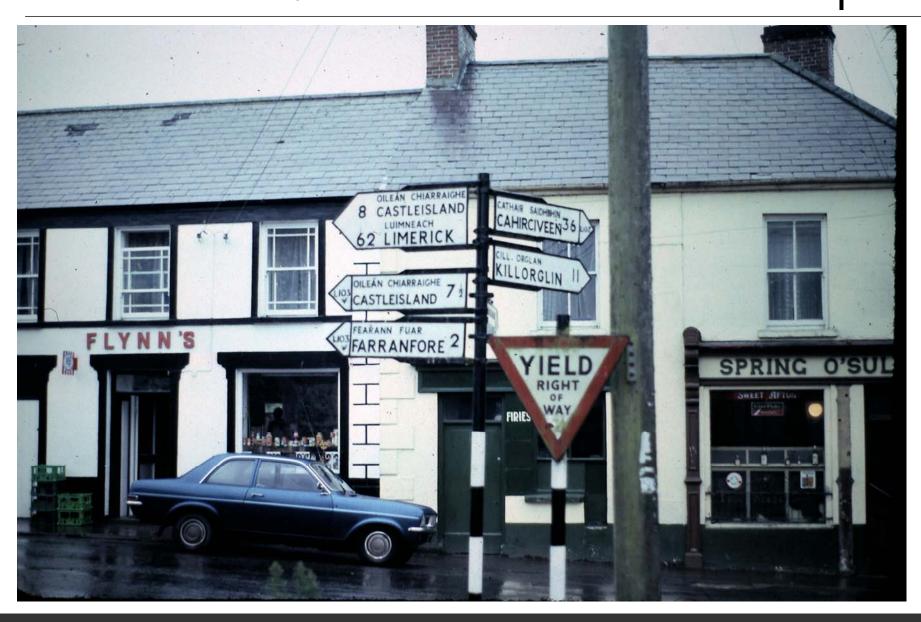

ileen & Kathleen, 2006



## Connie, 2006



### Eileen, Connie, Shaun, Kathleen & Lauren



#### St. Gertrude



## St. Gertrude



### St. Gertrude - Gateway



## St. Gertrude – Interior 1980



## St. Gertrude – Interior 2006



### St. Gertrude – Main Altar



## St. Gertrude - Main Altar



# St. Gertrude - Ceiling



# St. Gertrude - Ceiling



## St. Gertrude - Side Altar



### St. Gertrude



#### Welcome to Firies



### Firies – Main Street 1980



#### Firies – Main Intersection, Road in from Farranfore



### Firies – Pub & Road Toward Deady Farm



### Firies – Main Intersection & Road Toward Deady Farm



Firies – Main Intersection, Top of the "T"



### Firies – Main Intersection, Looking toward Church



#### Firies – Main Intersection



#### Firies – Store & Pub, 1980



#### Firies – Main Intersection, 2006



# Firies – Grocery & Pub, 2006



### Firies – Pub and Road Toward Deady Farm, 2006



#### Firies – New Houses at Main Intersection, 2006



## Firies – Main Intersection, Top of the "T", 2006



#### Firies – Main Intersection, 2006



### Firies – Main Intersection, 2006



#### Firies – Main Intersection & Road to St. Gertrude, 2006



#### Firies – New Houses on Road Into Town, 2006



### Firies – New School, 2006



# Old Firies Graveyard, 1980



## Firies – New Graveyard



## Nora & John McCarthy



#### John & Nora McCarthy



# Goodbye from Firies